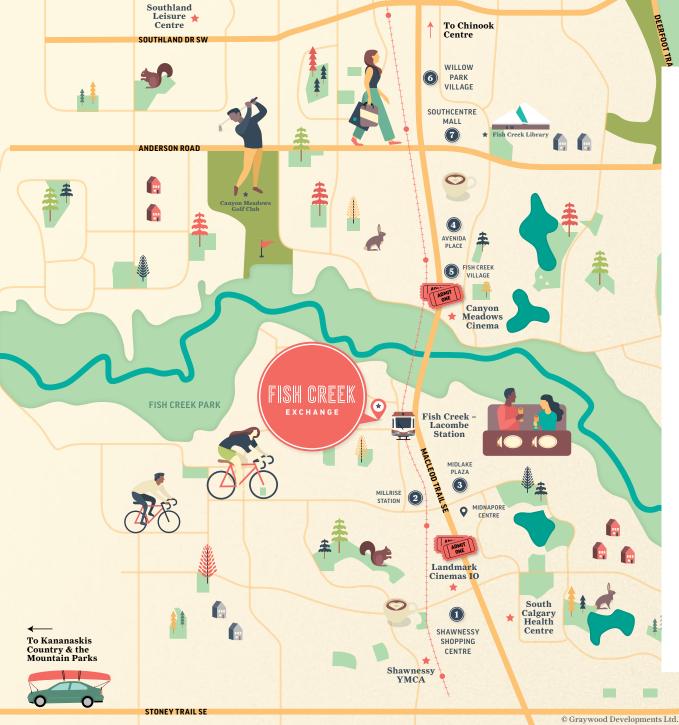

# » IT'S ALL JUST MINUTES FROM HOME:

### 1 Shawnessy

Shopping Centre Chapters Superstore Moxies Grill & Bar Safeway Running Room Winners Petland Calgary Co-op Best Buy ...and many more

# Millrise Station Sobeys

KINJO Sushi & Grill Starbucks Shoppers Drug Mart ...and more

#### 3 Midlake Plaza Tim Horton's

RONA Dixon's Public House ...and many more

### Avenida Place Breathe Hot Yoga Original Joe's ...and many more

...and many more Willow Park Village Booster Juice Made Foods Crave Cookies & Cupcakes Chianti Cafe COBS Bread Bakery Willow Park Wines & Spirits ...and many more

5 Fish Creek Village

GoodLife Fitness

Calgary Cycle - Pure

Strides Running Store

## Southcentre Mall

Over 200 shops and services including: Crate & Barrel Restoration Hardware Iululemon athletica SportChek Aritizia Saje Natural Wellness Sephora Milestones Analog Coffee Cru Juice DAVIDsTEA ...and many more